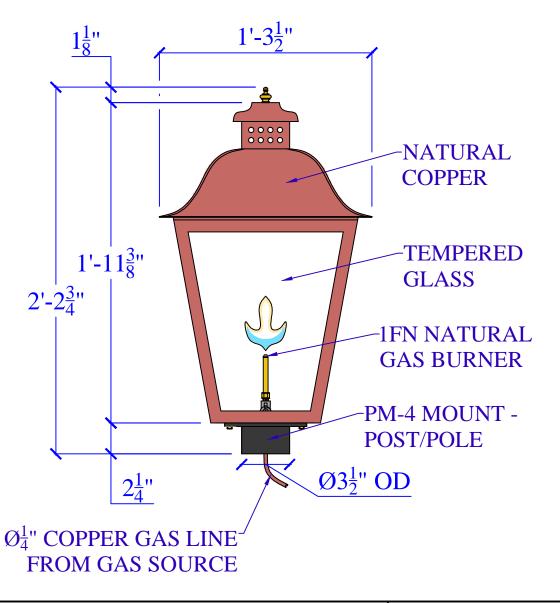

| LIGHT:   | AU-4023 - 1FN - PM-4 (POST) | DATE: | APP.BY: | J.D. |
|----------|-----------------------------|-------|---------|------|
| BRACKET: | PM-4 - H23-3/8" W15-1/2"    |       | REV.    |      |